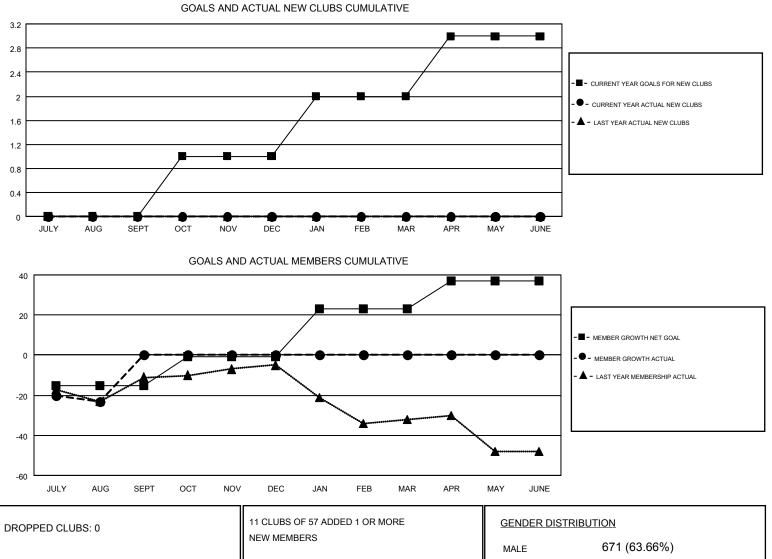

## GMT: WILLIAM PHILLIPI

| GMT CA | 1 |
|--------|---|

Results as of: 8/31/2017

| Clubs<br>RESULTS FOR 2017-2018 |   |   |   | Members<br>RESULTS FOR 2017-2018 |     |    |    |  |
|--------------------------------|---|---|---|----------------------------------|-----|----|----|--|
|                                |   |   |   |                                  |     |    |    |  |
| JULY/AUG/SEPT                  | 0 | 0 | 0 | JULY/AUG/SEPT                    | -15 | 12 | 35 |  |
| OCT/NOV/DEC                    | 1 | 0 | 0 | OCT/NOV/DEC                      | 14  | 0  | 0  |  |
| JAN/FEB/MAR                    | 1 | 0 | 0 | JAN/FEB/MAR                      | 24  | 0  | 0  |  |
| APR/MAY/JUNE                   | 1 | 0 | 0 | APR/MAY/JUNE                     | 14  | 0  | 0  |  |

|                 |    |                           | MALE<br>FEMALE    | 671 (63.66%)<br>383 (36.34%) |     |
|-----------------|----|---------------------------|-------------------|------------------------------|-----|
| DROPPED MEMBERS |    |                           |                   |                              |     |
| DECEASED        | 3  | CLICK HERE FOR CUMULATIVE | TOTAL FAMILY UNIT | MEMBERS                      | 214 |
| CLUB CANCELLED  | 0  | MEMBERSHIP DATA           |                   |                              |     |
| OTHER           | 32 |                           | FAMILY MEMBERS I  | PAYING HALF                  | 112 |
| TOTAL           | 35 |                           |                   |                              |     |
|                 |    |                           |                   | _                            |     |